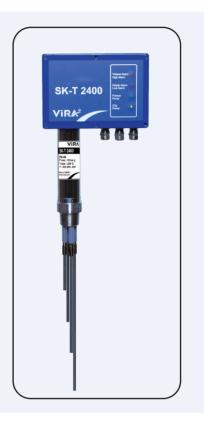

# **SK-T 2400**

# **Compact On-Off Level Control and Alarm System**

### **Compact On-Off Level Control and Alarm System**

**Type** : SK-T 2400

Mains Supply: 230 VAC (+5% / -10%) 50/60HzFunction: Pump On-Off, High Alarm, Low AlarmOutput: Pump On-Off Relay, Two Alarm Relay