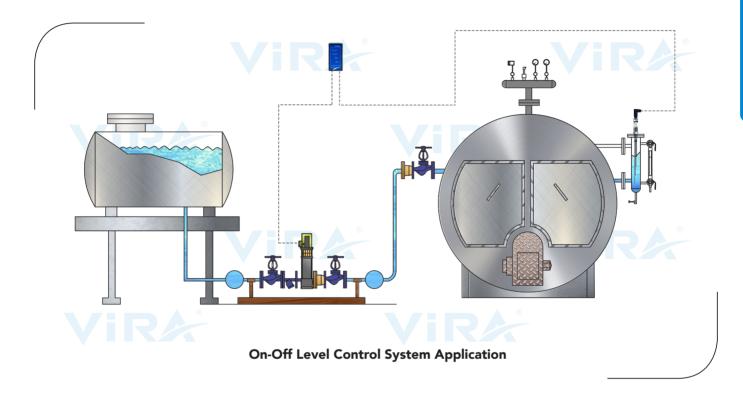

# **On-Off Level Control System**

On-Off Automatic Level control system consists of a conductivity probe and a controller. The feed water pump is started when the water level in the boiler reaches the specified lower level and is stopped when the water reaches the specified upper level. The working principle of the system is conductivity. The pump is allowed to start or stop depending on whether the electrodes are in contact with water.

For a safe operation, all steam boilers should have low and high level alarm systems. Additional high and low level alarms can be received from the On-Off level control system.

On-Off Level control and alarm system is used;

- In boilers with a capacity of 5,000 kg/h and less
- Where constant steam load and pressure are not critical
- In backup boilers
- Feed water tanks
- In condensate tanks

### **Application Examples**