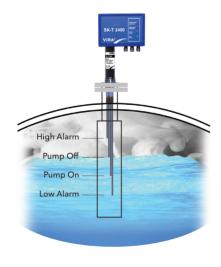

### **Application Examples**

1- Compact On-Off Level Control and Alarm System 2- Feed Water Pump