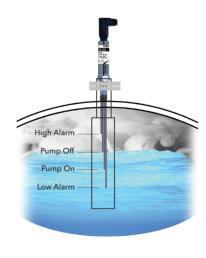

# **On-Off Level Control System**

On-Off Automatic Level control system consists of a conductivity probe and a controller. The feed water pump is started when the water level in the boiler reaches the specified lower level and is stopped when the water reaches the specified upper level. The working principle of the system is conductivity. The pump is allowed to start or stop depending on whether the electrodes are in contact with water.

For a safe operation, all steam boilers should have low and high level alarm systems. Additional high and low level alarms can be received from the On-Off level control system.

On-Off Level control and alarm system is used;