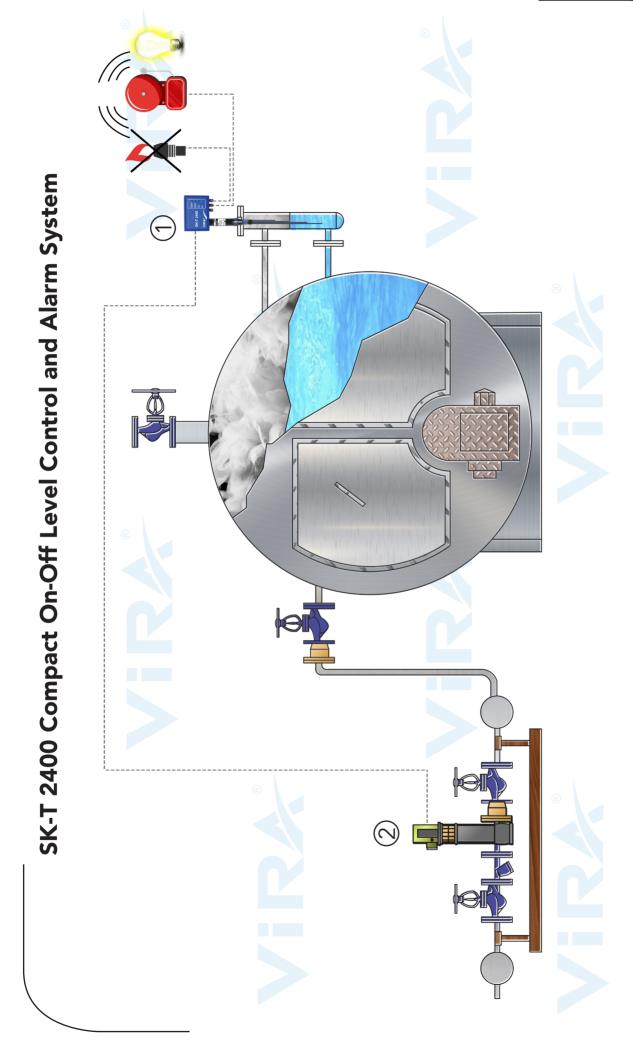

### **Application Examples**

1- Compact On-Off Level Control and Alarm System 2- Feed Water Pump