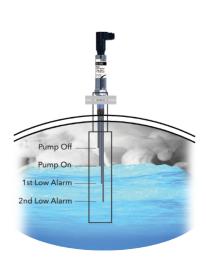

### **Application Examples**

# **On-Off Level Control System**

On-Off Automatic Level control system consists of a conductivity probe and a controller. The feed water pump is started when the water level in the boiler reaches the specified lower level and is stopped when the water reaches the specified upper level. The working principle of the system is conductivity. The pump is allowed to start or stop depending on whether the electrodes are in contact with water.

For a safe operation, all steam boilers should have low and high level alarm systems. Additional high and low level alarms can be received from the On-Off level control system.

On-Off Level control and alarm system is used;