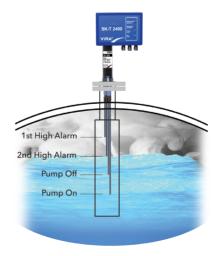

### **Application Examples**

1- Compact On-Off Level Control and Alarm System 2- Feed Water Pump