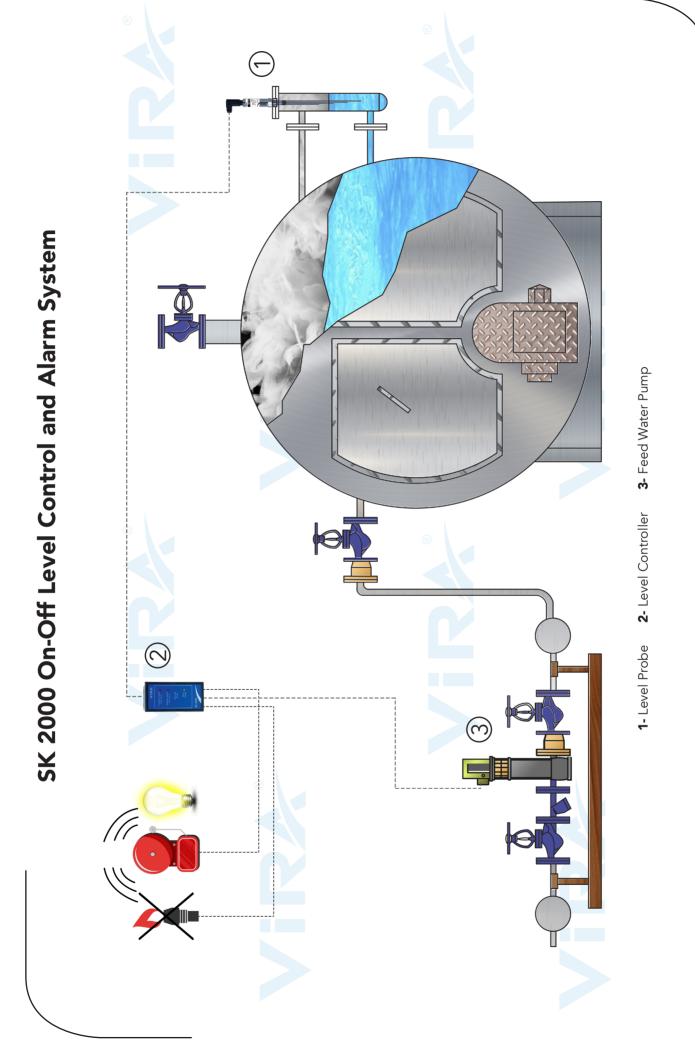

## **On-Off Level Control and Alarm System**

# **On-Off Level Control System**

On-Off Automatic Level control system consists of a conductivity probe and a controller. The feed water pump is started when the water level in the boiler reaches the specified lower level and is stopped when the water reaches the specified upper level. The working principle of the system is conductivity. The pump is allowed to start or stop depending on whether the electrodes are in contact with water.

For a safe operation, all steam boilers should have low and high level alarm systems. Additional high and low level alarms can be received from the On-Off level control system.

On-Off Level control and alarm system is used;