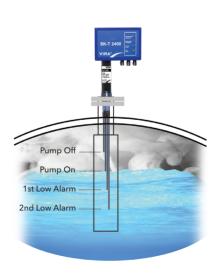

### **Application Examples**

1- Compact On-Off Level Control and Alarm System 2- Feed Water Pump