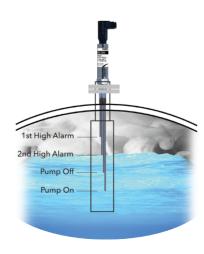

### **Application Examples**

# **On-Off Level Control System**

On-Off Automatic Level control system consists of a conductivity probe and a controller. The feed water pump is started when the water level in the boiler reaches the specified lower level and is stopped when the water reaches the specified upper level. The working principle of the system is conductivity. The pump is allowed to start or stop depending on whether the electrodes are in contact with water.

For a safe operation, all steam boilers should have low and high level alarm systems. Additional high and low level alarms can be received from the On-Off level control system.

On-Off Level control and alarm system is used;